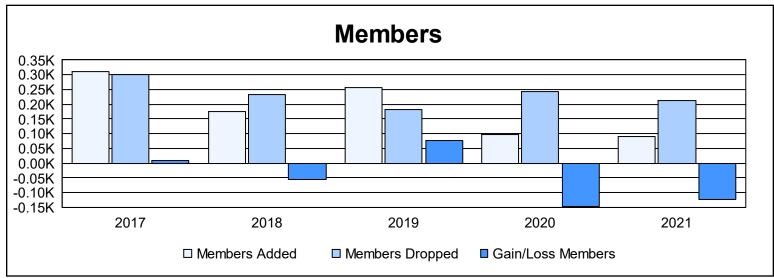

District LB 2 As of June 2021 Cumulative

| Year      | New<br>Clubs | Dropped<br>Clubs | Gain/<br>Loss<br>Clubs | New<br>Members | Charter<br>Members | Reinstate<br>Members | Transfer<br>Members | Total<br>Member<br>Added | Total<br>Members<br>Dropped | Gain/<br>Loss<br>Members |
|-----------|--------------|------------------|------------------------|----------------|--------------------|----------------------|---------------------|--------------------------|-----------------------------|--------------------------|
| 2016-2017 | 1            | 6                | -5                     | 242            | 48                 | 11                   | 10                  | 311                      | 302                         | 9                        |
| 2017-2018 | 1            | 4                | -3                     | 147            | 22                 | 6                    | 0                   | 175                      | 232                         | -57                      |
| 2018-2019 | 3            | 0                | 3                      | 185            | 63                 | 8                    | 2                   | 258                      | 181                         | 77                       |
| 2019-2020 | 2            | 1                | 1                      | 26             | 57                 | 13                   | 0                   | 96                       | 243                         | -147                     |
| 2020-2021 | 0            | 7                | -7                     | 76             | 1                  | 10                   | 4                   | 91                       | 213                         | -122                     |
| Average   | 1            | 4                | -2                     | 135            | 38                 | 10                   | 3                   | 186                      | 234                         | -48                      |