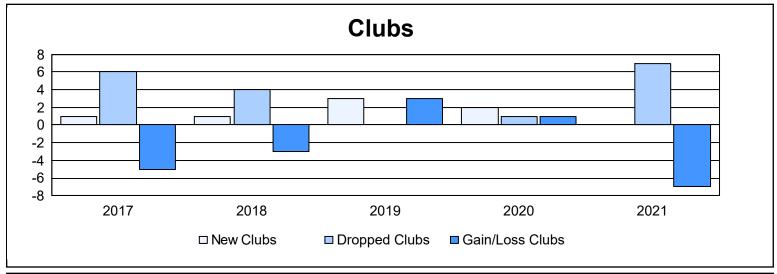

District LB 2 As of June 2021 Cumulative

| Year      | New<br>Clubs | Dropped<br>Clubs | Gain/<br>Loss<br>Clubs | New<br>Members | Charter<br>Members | Reinstate<br>Members | Transfer<br>Members | Total<br>Member<br>Added | Total<br>Members<br>Dropped | Gain/<br>Loss<br>Members |
|-----------|--------------|------------------|------------------------|----------------|--------------------|----------------------|---------------------|--------------------------|-----------------------------|--------------------------|
| 2016-2017 | 1            | 6                | -5                     | 242            | 48                 | 11                   | 10                  | 311                      | 302                         | 9                        |
| 2017-2018 | 1            | 4                | -3                     | 147            | 22                 | 6                    | 0                   | 175                      | 232                         | -57                      |
| 2018-2019 | 3            | 0                | 3                      | 185            | 63                 | 8                    | 2                   | 258                      | 181                         | 77                       |
| 2019-2020 | 2            | 1                | 1                      | 26             | 57                 | 13                   | 0                   | 96                       | 243                         | -147                     |
| 2020-2021 | 0            | 7                | -7                     | 76             | 1                  | 10                   | 4                   | 91                       | 213                         | -122                     |
| Average   | 1            | 4                | -2                     | 135            | 38                 | 10                   | 3                   | 186                      | 234                         | -48                      |